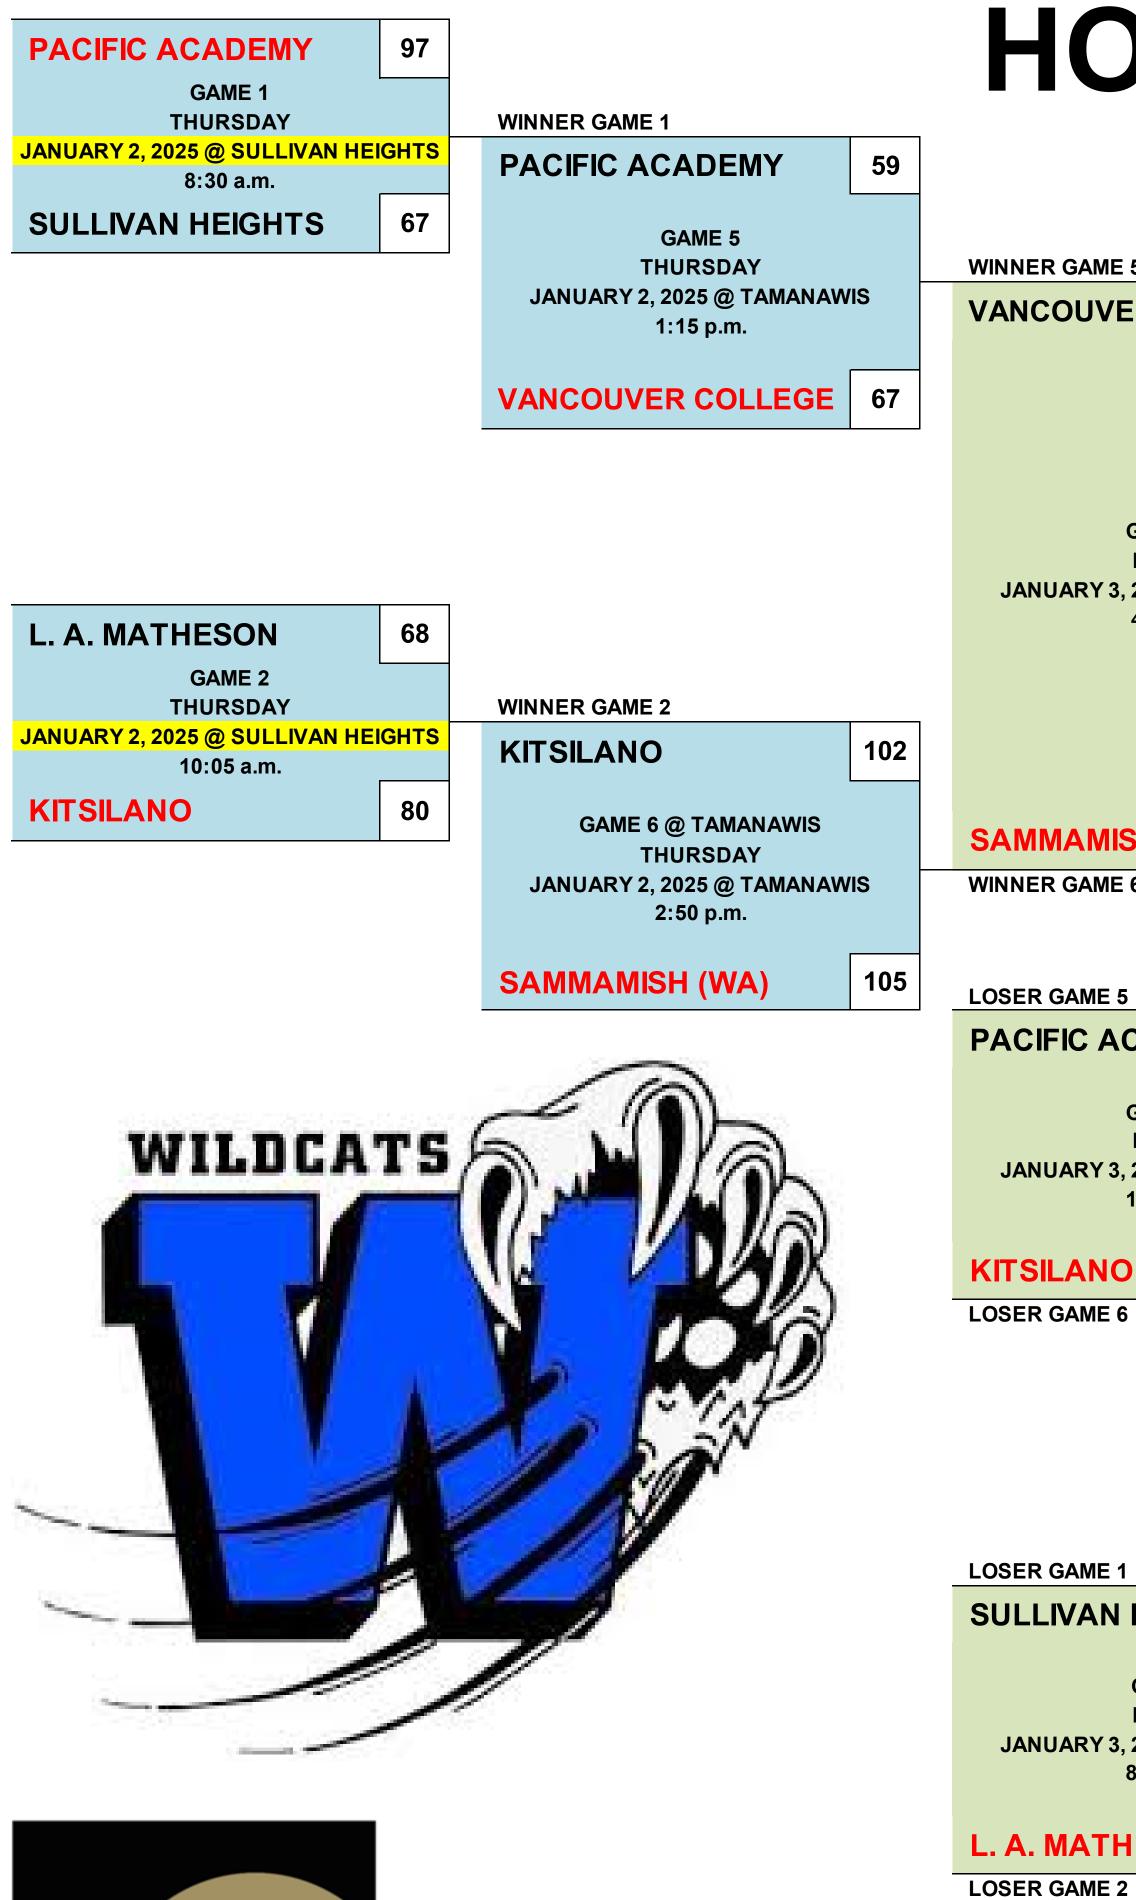

## HOSTED BY TAMANAWIS SURREY BC --- JANUARY 2 - 4, 2025

| SU                                                   | RR | ΕY | BC JANUARY                                                          | 2  | - 4        | , 20 | J25<br>WINNER GAME 7                                                 |  |
|------------------------------------------------------|----|----|---------------------------------------------------------------------|----|------------|------|----------------------------------------------------------------------|--|
| ER COLLEGE                                           | 76 |    | WINNER GAME 13                                                      |    |            | 58   |                                                                      |  |
|                                                      | 70 |    | SAMMAMISH (WA)                                                      | 67 |            | 50   | YALE                                                                 |  |
|                                                      |    |    | GAME 20 - 1st / 2nd<br>SATURDAY                                     |    |            |      |                                                                      |  |
| GAME 13<br>FRIDAY<br>, 2025 @ TAMANAWIS<br>4:25 p.m. |    |    | JANUARY 4, 2025 @ TAMANAWIS<br>6:00 p.m.                            |    |            |      |                                                                      |  |
|                                                      |    |    | TAMANAWIS                                                           | 78 |            |      | GAME 14                                                              |  |
|                                                      |    |    | WINNER GAME 14<br>LOSER GAME 13                                     |    | 1          | J۵   | FRIDAY<br>NUARY 3, 2025 @ TAMANAWIS                                  |  |
|                                                      |    |    | VANCOUVER COLLEGE                                                   | 95 |            |      | 6:00 p.m.                                                            |  |
|                                                      |    |    | GAME 19 - 3rd / 4th<br>SATURDAY<br>JANUARY 4, 2025 @ TAMANAWIS      |    |            |      |                                                                      |  |
|                                                      |    |    | 4:25 p.m.                                                           | 07 |            |      |                                                                      |  |
| SH (WA)                                              | 79 |    | YALE<br>LOSER GAME 14                                               | 87 |            | 77   | TAMANAWIS                                                            |  |
| 6                                                    |    |    |                                                                     | 60 | ]          |      | WINNER GAME 8                                                        |  |
|                                                      |    |    | GAME 18 - 5th / 6th                                                 | 00 | -          |      |                                                                      |  |
| 5                                                    |    |    | SATURDAY                                                            |    |            |      | LOSER GAME 7                                                         |  |
| CADEMY                                               | 64 |    | JANUARY 4, 2025 @ TAMANAW<br>2:50 p.m.                              | IS |            | 108  | <b>GRANDVIEW HEIGHTS</b>                                             |  |
| GAME 11<br>FRIDAY<br>, 2025 @ TAMANAWIS<br>1:15 p.m. |    |    | <b>GRANDVIEW HEIGHTS</b>                                            | 71 |            |      | GAME 12                                                              |  |
|                                                      |    |    | WINNER GAME 12                                                      |    |            |      |                                                                      |  |
|                                                      |    |    | LOSER GAME 11 PACIFIC ACADEMY                                       | 76 |            | JA   | NUARY 3, 2025 @ TAMANAWIS<br>2:50 p.m.                               |  |
|                                                      | 76 |    | GAME 17 - 7th / 8th                                                 |    |            | 70   |                                                                      |  |
| <b>)</b> 76                                          |    |    | SATURDAY<br>JANUARY 4, 2025 @ TAMANAWIS                             |    |            | 79   | BELMONT<br>LOSER GAME 8                                              |  |
|                                                      |    |    | 1:15 p.m.                                                           |    | -          |      |                                                                      |  |
|                                                      |    |    | BELMONT                                                             | 67 |            |      |                                                                      |  |
| 1                                                    |    |    | LOSER GAME 12<br>WINNER GAME 9                                      |    | 1          |      |                                                                      |  |
|                                                      |    |    | L. A. MATHESON                                                      | 71 |            |      |                                                                      |  |
|                                                      |    |    | GAME 16 - 9th / 10th<br>SATURDAY                                    |    |            |      | LOSER GAME 3                                                         |  |
| HEIGHTS                                              | 55 |    | JANUARY 4, 2025 @ TAMANAW<br>10:05 a.m.                             | IS |            | 72   | SIR CHARLES TUPPER                                                   |  |
| GAME 9                                               |    |    | SIR CHARLES TUPPER                                                  | 59 |            |      | GAME 10                                                              |  |
| FRIDAY<br>, 2025 @ TAMANAWIS                         |    |    | WINNER GAME 10<br>LOSER GAME 9                                      |    |            | 1.0  |                                                                      |  |
| 8:30 a.m.                                            | 10 |    | SULLIVAN HEIGHTS                                                    | 93 |            | J    | NUARY 3, 2025 @ TAMANAWIS<br>10:05 a.m.                              |  |
| HESON                                                | 67 |    | GAME 15 - 11th / 12th                                               |    |            | 56   | <b>RIVERDALE (OR)</b>                                                |  |
| 2                                                    | 07 |    | SATURDAY<br>JANUARY 4, 2025 @ TAMANAWIS                             |    |            | 50   | LOSER GAME 4                                                         |  |
|                                                      |    |    | 8:30 a.m.                                                           |    |            |      |                                                                      |  |
|                                                      |    |    | RIVERDALE (OR)                                                      | 78 |            |      |                                                                      |  |
|                                                      |    |    | LOSER GAME 10                                                       |    | <b>.</b> . |      |                                                                      |  |
| EEDSMUIR                                             | 84 |    | RIVERDALE (OR)                                                      |    |            | 59   | <b>RIVERDALE (OR)</b>                                                |  |
| RY 3, 2025 @ TAMANA<br>ENIOR / VARSITY GIRL          |    |    | SATURDAY JANUARY 4, 2025 @ TAMAN<br>11:40 a.m SENIOR / VARSITY GIRL |    |            |      | SDAY JANUARY 2, 2025 @ TAMANAWIS<br>a.m SENIOR / VARSITY GIRLS' GAME |  |
| .E (OR)                                              | 46 |    | PANORAMA RIDGE                                                      |    |            | 69   | SEMIAHMOO                                                            |  |
|                                                      |    |    |                                                                     |    |            |      |                                                                      |  |