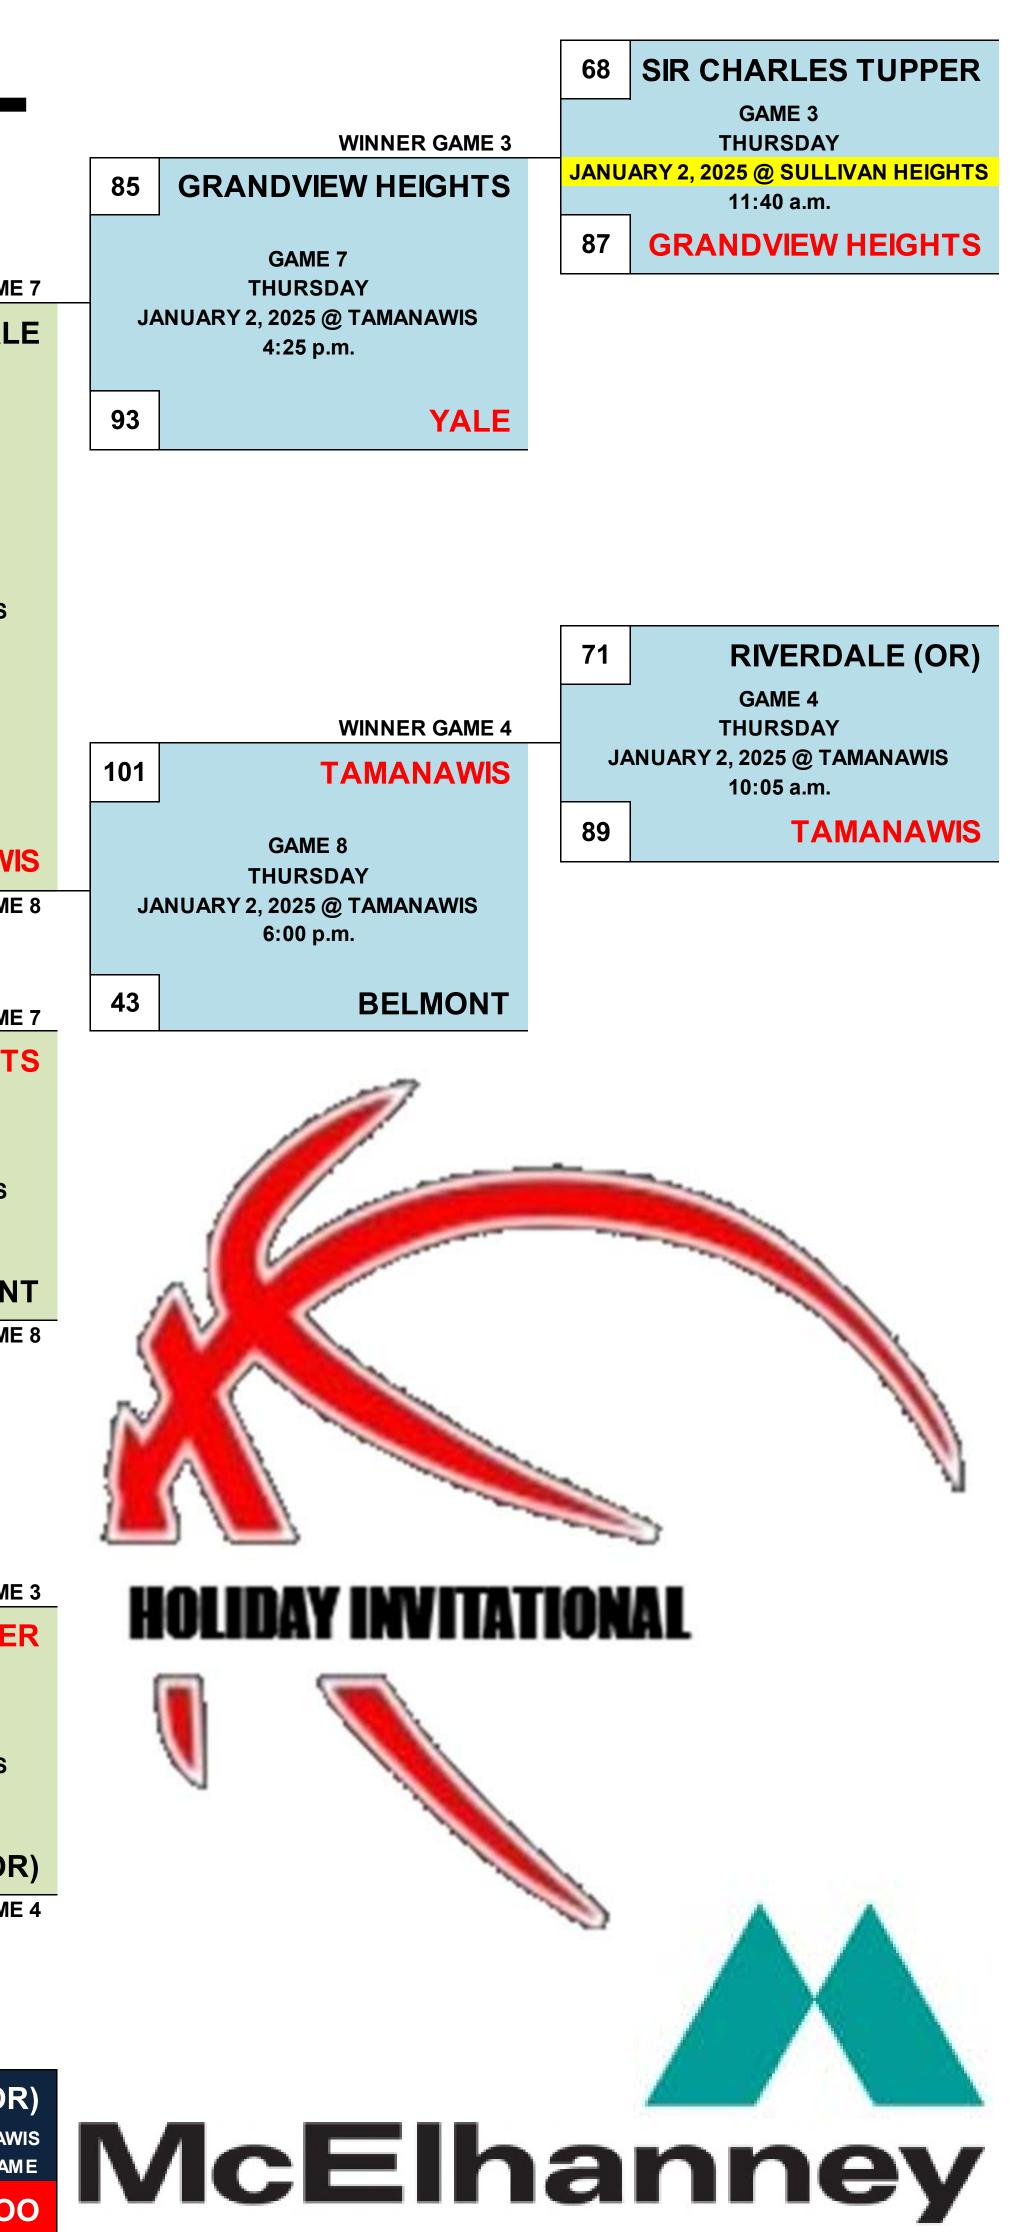

## HOSTED BY TAMANAWIS SURREY BC --- JANUARY 2 - 4, 2025

| SU                                                   | RR | ΕY | BC JANUARY                                                          | 2  | - 4        | , 20 | J25<br>WINNER GAME 7                                                 |  |
|------------------------------------------------------|----|----|---------------------------------------------------------------------|----|------------|------|----------------------------------------------------------------------|--|
| ER COLLEGE                                           | 76 |    | WINNER GAME 13                                                      |    |            | 58   |                                                                      |  |
|                                                      | 70 |    | SAMMAMISH (WA)                                                      | 67 |            | 50   | YALE                                                                 |  |
|                                                      |    |    | GAME 20 - 1st / 2nd<br>SATURDAY                                     |    |            |      |                                                                      |  |
| GAME 13<br>FRIDAY<br>, 2025 @ TAMANAWIS<br>4:25 p.m. |    |    | JANUARY 4, 2025 @ TAMANAWIS<br>6:00 p.m.                            |    |            |      |                                                                      |  |
|                                                      |    |    | TAMANAWIS                                                           | 78 |            |      | GAME 14                                                              |  |
|                                                      |    |    | WINNER GAME 14<br>LOSER GAME 13                                     |    | 1          | J۵   | FRIDAY<br>NUARY 3, 2025 @ TAMANAWIS                                  |  |
|                                                      |    |    | VANCOUVER COLLEGE                                                   | 95 |            |      | 6:00 p.m.                                                            |  |
|                                                      |    |    | GAME 19 - 3rd / 4th<br>SATURDAY<br>JANUARY 4, 2025 @ TAMANAWIS      |    |            |      |                                                                      |  |
|                                                      |    |    | 4:25 p.m.                                                           | 07 |            |      |                                                                      |  |
| SH (WA)                                              | 79 |    | YALE<br>LOSER GAME 14                                               | 87 |            | 77   | TAMANAWIS                                                            |  |
| 6                                                    |    |    |                                                                     | 60 | ]          |      | WINNER GAME 8                                                        |  |
|                                                      |    |    | GAME 18 - 5th / 6th                                                 | 00 | -          |      |                                                                      |  |
| 5                                                    |    |    | SATURDAY                                                            |    |            |      | LOSER GAME 7                                                         |  |
| CADEMY                                               | 64 |    | JANUARY 4, 2025 @ TAMANAW<br>2:50 p.m.                              | IS |            | 108  | <b>GRANDVIEW HEIGHTS</b>                                             |  |
| GAME 11<br>FRIDAY<br>, 2025 @ TAMANAWIS<br>1:15 p.m. |    |    | <b>GRANDVIEW HEIGHTS</b>                                            | 71 |            |      | GAME 12                                                              |  |
|                                                      |    |    | WINNER GAME 12                                                      |    |            |      |                                                                      |  |
|                                                      |    |    | LOSER GAME 11 PACIFIC ACADEMY                                       | 76 |            | JA   | NUARY 3, 2025 @ TAMANAWIS<br>2:50 p.m.                               |  |
|                                                      | 76 |    | GAME 17 - 7th / 8th                                                 |    |            | 70   |                                                                      |  |
| <b>)</b> 76                                          |    |    | SATURDAY<br>JANUARY 4, 2025 @ TAMANAWIS                             |    |            | 79   | BELMONT<br>LOSER GAME 8                                              |  |
|                                                      |    |    | 1:15 p.m.                                                           |    | -          |      |                                                                      |  |
|                                                      |    |    | BELMONT                                                             | 67 |            |      |                                                                      |  |
| 1                                                    |    |    | LOSER GAME 12<br>WINNER GAME 9                                      |    | 1          |      |                                                                      |  |
|                                                      |    |    | L. A. MATHESON                                                      | 71 |            |      |                                                                      |  |
|                                                      |    |    | GAME 16 - 9th / 10th<br>SATURDAY                                    |    |            |      | LOSER GAME 3                                                         |  |
| HEIGHTS                                              | 55 |    | JANUARY 4, 2025 @ TAMANAW<br>10:05 a.m.                             | IS |            | 72   | SIR CHARLES TUPPER                                                   |  |
| GAME 9                                               |    |    | SIR CHARLES TUPPER                                                  | 59 |            |      | GAME 10                                                              |  |
| FRIDAY<br>, 2025 @ TAMANAWIS                         |    |    | WINNER GAME 10<br>LOSER GAME 9                                      |    |            | 1.0  |                                                                      |  |
| 8:30 a.m.                                            | 10 |    | SULLIVAN HEIGHTS                                                    | 93 |            | J    | NUARY 3, 2025 @ TAMANAWIS<br>10:05 a.m.                              |  |
| HESON                                                | 67 |    | GAME 15 - 11th / 12th                                               |    |            | 56   | <b>RIVERDALE (OR)</b>                                                |  |
| 2                                                    | 07 |    | SATURDAY<br>JANUARY 4, 2025 @ TAMANAWIS                             |    |            | 50   | LOSER GAME 4                                                         |  |
|                                                      |    |    | 8:30 a.m.                                                           |    |            |      |                                                                      |  |
|                                                      |    |    | RIVERDALE (OR)                                                      | 78 |            |      |                                                                      |  |
|                                                      |    |    | LOSER GAME 10                                                       |    | <b>.</b> . |      |                                                                      |  |
| EEDSMUIR                                             | 84 |    | RIVERDALE (OR)                                                      |    |            | 59   | <b>RIVERDALE (OR)</b>                                                |  |
| RY 3, 2025 @ TAMANA<br>ENIOR / VARSITY GIRL          |    |    | SATURDAY JANUARY 4, 2025 @ TAMAN<br>11:40 a.m SENIOR / VARSITY GIRL |    |            |      | SDAY JANUARY 2, 2025 @ TAMANAWIS<br>a.m SENIOR / VARSITY GIRLS' GAME |  |
| .E (OR)                                              | 46 |    | PANORAMA RIDGE                                                      |    |            | 69   | SEMIAHMOO                                                            |  |
|                                                      |    |    |                                                                     |    |            |      |                                                                      |  |